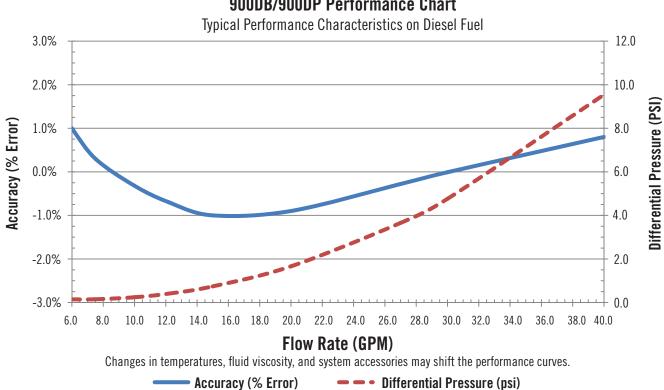

## **FR900DB SERIES TECHNICAL SPECIFICATIONS**

| Specifications       |                                                                             |
|----------------------|-----------------------------------------------------------------------------|
| Accuracy             | ± 1.25%                                                                     |
| Flow Rate            | 6 to 40 GPM (23 to 151 LPM)                                                 |
| Repeatability        | ± 0.25%                                                                     |
| Pressure Rating      | 50 psi (3.4 BAR)                                                            |
| Calibration Settings | Ounces, Pints, Quarts, Liters, Gallons and one Special Unit of<br>Measure   |
| Resettable Counter   | 4 Digit Resettable Counter                                                  |
| Master Totalizer     | 7 Digit Non-Resettable Totalizer                                            |
| Construction         | Aluminum Housing                                                            |
| Measurement System   | Nutating Disc                                                               |
| Seals                | Fluoroelastomer                                                             |
| Certifications       | UL 25, UL 913 (UL and cUL), ATEX, CE, IECx, IEC (IEC 60079-11,<br>60079-26) |